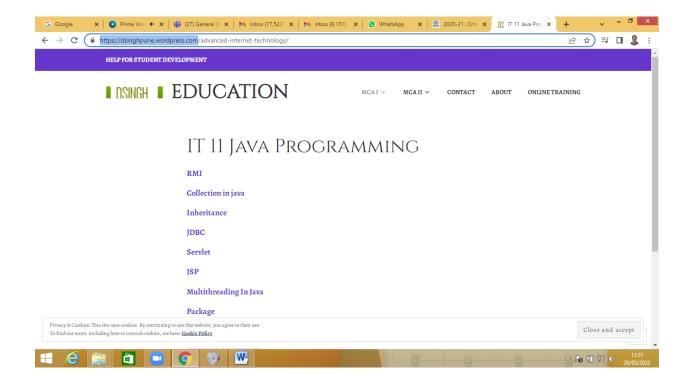

### 4.3.4 E-content developed by teachers

| Teacher          | Particulars                                                  |
|------------------|--------------------------------------------------------------|
| Dharmendra Singh | https://www.youtube.com/channel/UCPTZ-<br>Rz_cdnSFgflGdHzs1Q |
|                  | https://dsinghpune.wordpress.com/                            |
| Dr. B. J. Mohite | https://www.slideshare.net/babasahebmohite77/                |
|                  |                                                              |