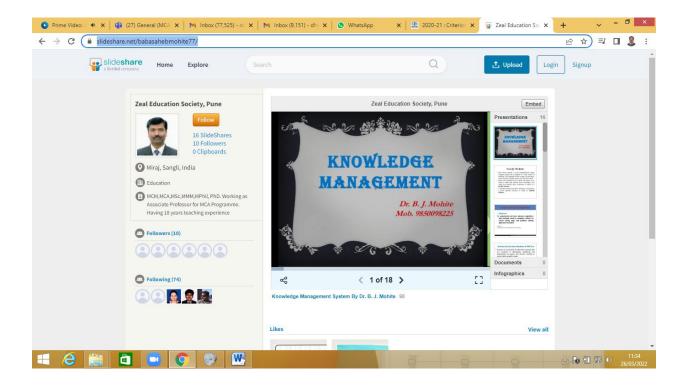

### 4.3.4 E-content developed by teachers

| Teacher          | Particulars                                                  |
|------------------|--------------------------------------------------------------|
| Dharmendra Singh | https://www.youtube.com/channel/UCPTZ-<br>Rz_cdnSFgflGdHzs1Q |
|                  | https://dsinghpune.wordpress.com/                            |
| Dr. B. J. Mohite | https://www.slideshare.net/babasahebmohite77/                |
|                  |                                                              |