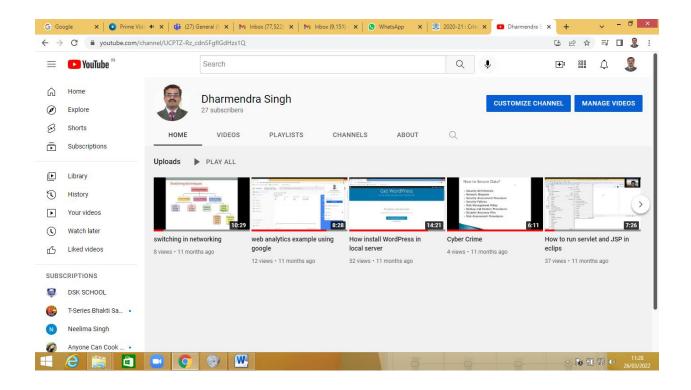

### 4.3.4 E-content developed by teachers

| Teacher          | Particulars                                                  |
|------------------|--------------------------------------------------------------|
| Dharmendra Singh | https://www.youtube.com/channel/UCPTZ-<br>Rz_cdnSFgflGdHzs1Q |
|                  | https://dsinghpune.wordpress.com/                            |
| Dr. B. J. Mohite | https://www.slideshare.net/babasahebmohite77/                |
|                  |                                                              |