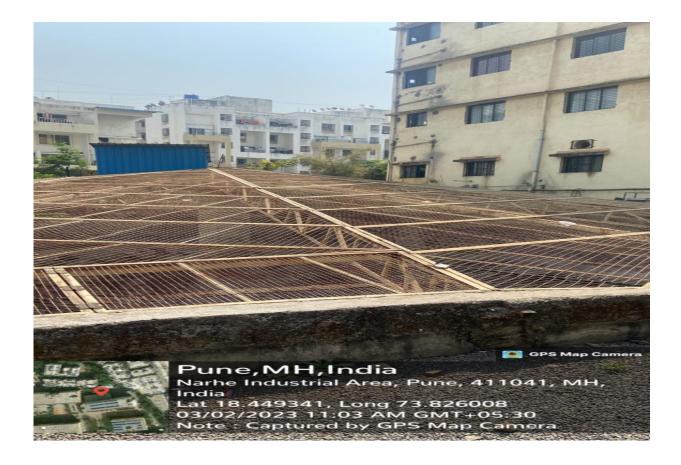

#### 7.1.4Water conservation facilities available in the institute

Water conservation is need of tomorrow, in this view the Institute is partaking rain water harvesting system within the campus. The Institute is having sloped and stepped large built up area to harvest the rainwater. Institutecollects rain water via underground drainage system connected to open well and by implementing rainwater harvesting it is observed that there is rise in the water level in the well which exists in the campus. Also through different programmes like Vasundhara Day, Ozone Day, and Save Water ZIBACAR educates the students regarding rain water harvesting and other activities.

#### **Photos:**

Rain water collected from building terrace and through underground gutter collected in open well