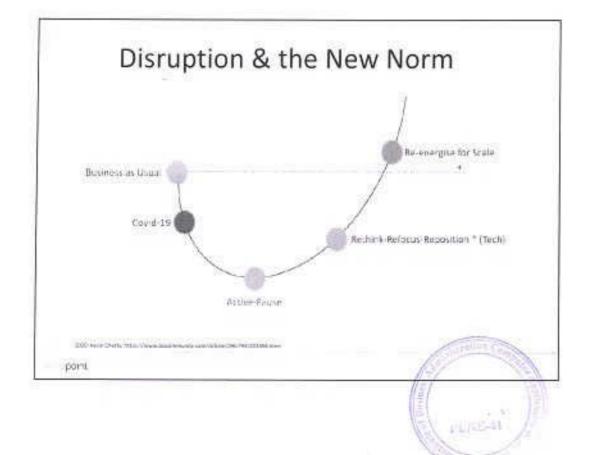

#### 2. EXECUTIVE SUMMARY

Dr. Babasaheb Mohite Using his YouTube lectures that have been recorded led a thoughtprovoking session on video-based learning. By using digital platforms, Dr. Mohite hoped to provide accessibility to high-quality education through this program. His engaging video lectures address a wide range of subjects and offer insightful information to a large audience

#### 3. OUTCOME

Video-based learning made high-quality education more accessible. A wide range of topics were covered in these lectures, broadening the students knowledge base. Dr. Mohite effectively democratized education and created chances for lifelong learning by utilizing digital platforms

All things considered, the result shows that efforts to use digital platforms to decentralize education and give students around the world more control have been successful.