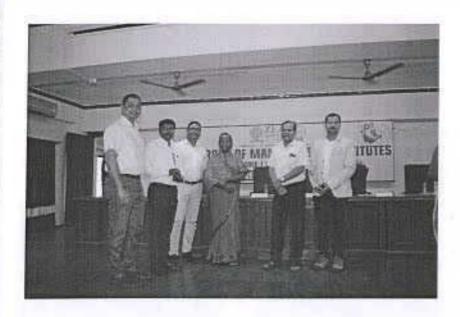

#### 9. PHOTOGRAPHS:

Image-1: Guest Lecture on Cyber Security

# ZEAL INSTITUTE OF BUSINESS ADMINISTRATION, COMPUTER APPLICATION AND RESEARCH (ZIBACAR)

NARHE | PUNE | INDIA

PUN CODE: IMMP013170

DTE CODE: 6152

AISHE CODE: C-41828

Imag-2: Guest Lecture on Cyber Security

II 2 2 0 00/00/11470

Image-2: Guest Lecture on Cyber Security QnA Session