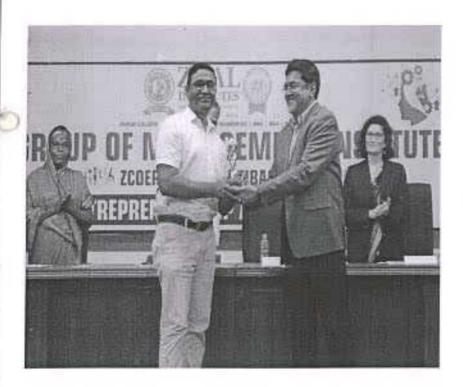

rd. Also, Shri Ajay Mangde, Swati Gulve, Sadiq Qazi, Prateek Hinge were given the Lake Alumni Entrepreneur Award.



# ZEAL INSTITUTE OF BUSINESS ADMINISTRATION, COMPUTER APPLICATION AND RESEARCH (ZIBACAR)

NARHE | PUNE | INDIA

PUN CODE: IMMP013170

DTE CODE: 6152

AISHE CODE: C-41828



#### 9.PHOTOGRAPHS



Photograph 1 - Felicimtion of Chief Guest, Mr. Nitin Naik





#### ZEAL INSTITUTE OF BUSINESS ADMINISTRATION, COMPUTER APPLICATION AND RESEARCH (ZIBACAR)

NARHE | PUNE | INDIA

PUN CODE: IMMP013170

DTE CODE: 6152

AISHE CODE: C-41828







Photograph 2 - Group photo with all Awardees and Alumni Entrepreneurs





# ZEAL INSTITUTE OF BUSINESS ADMINISTRATION, COMPUTER APPLICATION AND RESEARCH (ZIBACAR) NARHE | PUNE | INDIA

PUN CODE: IMMP013170 DTE CODE: 6152 AISHE CODE: C-41828





Photograph 4

Felicitation of Awardees

Zeal Institute of Business \* Immunation Computer Application & Research, Pune-411041.





# Zeal Institute of Business Administration, Computer Application & Research (ZIBACAR)

5r. No. 39, Narhe, Pune -411041, Phone No.:67206031

(Approved by AT.C.T.E., New Dethi, Recognized by DTE, Govt. Maharashtre & Affiliated to Sevitribal Phule Pune University)

# MCA-I ROLL CALL LIST FOR ACADEMCI YEAR 2021-22

| Roll. No. | Students Name                 | Attendance |
|-----------|-------------------------------|------------|
| MC212301  | ADLING OMKAR BHIMRAO          | A          |
| MC212302  | AKASH KALLAPPA FULARI         | Р          |
| MC212303  | AWARKAR SUBODH MITARAM        | P          |
| MC212304  | BACHHAV KIRAN DADAJI          | P