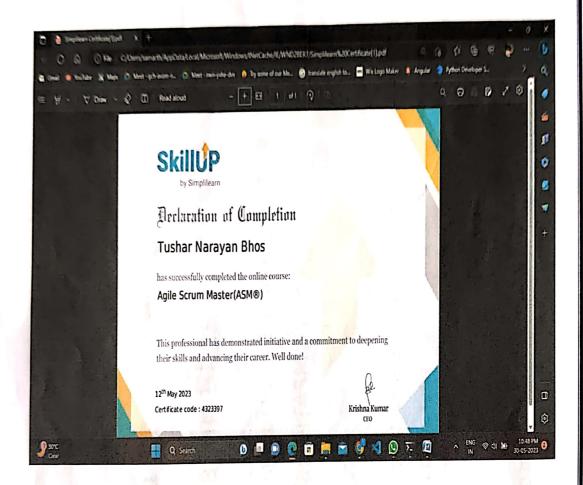

#### CERTIFICATE PROGRAM REPORT

Subject Name: IT22-Software Project Management (SPM)

**Roll No: MC222406** 

Certificate Program Title: Agile Scrum Master (ACM)

Certificate Completed By: Tushar Narayan Bhos

#### Certificate of the Training Program: