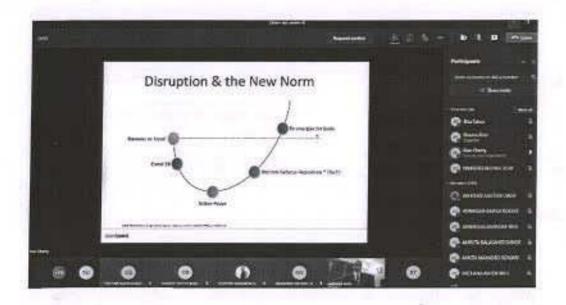

# ACADEMIC YEAR 2022-23 VIDEO BASED LEARNING ACTIVITY

#### 1. ACTIVITY DETAILS

|              | Wednesday, 23/02/2022 |
|--------------|-----------------------|
| Day and Date | 11.45 AM to 12.45 AM  |
| Туре         | Video Based Learning  |
| Event mode   | Off-line              |
| Venue        | MCA Classroom         |

#### 2. EXECUTIVE SUMMARY

Dr. Babasaheb Mohite Using his YouTube lectures that have been recorded led a thoughtprovoking session on video-based learning. By using digital platforms, Dr. Mohite hoped to provide accessibility to high-quality education through this program. His engaging video lectures address a wide range of subjects and offer insightful information to a large audience

#### 3. OUTCOME

Video-based learning made high-quality education more accessible. A wide range of topics were covered in these lectures, broadening the students knowledge base. Dr. Mohite effectively democratized education and created chances for lifelong learning by utilizing digital platforms