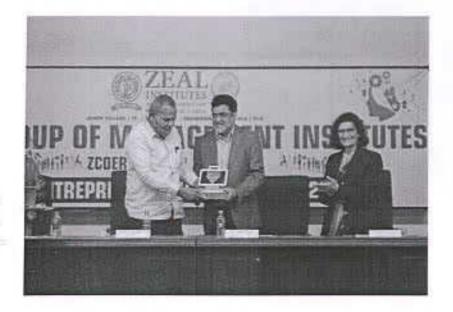

nt quality. He said that there are ups and downs in the industry but the industry wants to move forward by making continuous efforts. Mrs. Kamalatai Pardeshi was awarded the Lake Glocal Entrepreneurship Award.

On this occasion Mr. Anand Gumaste gave detailed information about the award given by Lake Education Society. Prof. Pandurang Patil informed about the Lake Alumni Entrepreneur Award.

Mr. Sanjay Jaunjale, Mrs. Sujata Kanade, Mr. Atul Kakatkar were given the Lake Entrepreneur Award. Also, Shri Ajay Mangde, Swati Gulve, Sadiq Qazi, Prateek Hinge were given the Lake Alumni Entrepreneur Award.



# ZEAL INSTITUTE OF BUSINESS ADMINISTRATION, COMPUTER APPLICATION AND RESEARCH (ZIBACAR)

NARHE | PUNE | INDIA

PUN CODE: IMMP013170

DTE CODE: 6152

AISHE CODE: C-41828



#### 9.PHOTOGRAPHS



Photograph 1 - Felicimtion of Chief Guest, Mr. Nitin Naik





#### ZEAL INSTITUTE OF BUSINESS ADMINISTRATION, COMPUTER APPLICATION AND RESEARCH (ZIBACAR)

NARHE | PUNE | INDIA

PUN CODE: IMMP013170

DTE CODE: 6152

AISHE CODE: C-41828







Photograph 2 - Group photo with all Awardees and Alumni Entrepreneurs





# ZEAL INSTITUTE OF BUSINESS ADMINISTRATION, COMPUTER APPLICATION AND RESEARCH (ZIBACAR) NARHE | PUNE | INDIA

PUN CODE: IMMP013170 DTE CODE: 6152 AISHE CODE: C-41828





Photograph 4

Felicitation of Awardees

Zeal Institute of Business \* Immunation Computer Application & Research, Pune-411041.





# Zeal Institute of Business Administration, Computer Application & Research (ZIBACAR)

5r. No. 39, Narhe, Pune -411041, Phone No.:67206031

(Approved by AT.C.T.E., New Dethi,