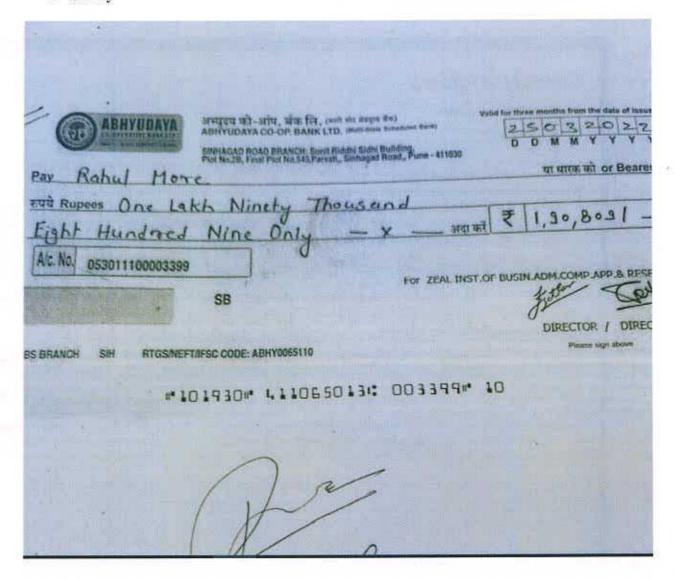

#### Finance

- 1. PF for teaching and non-teaching staff.
- Gratuity provided for employees as per government rules.
- The Institute already follows a practice of electronically crediting Salary on or before 10<sup>th</sup> of every month.
- Covid insurance- Institute has provided Covid insurance to all teaching & nonteaching staff during A.Y 2021-22.

#### 3. LIST OF WELFARE MEASURES FOR TEACHING & NON-TEACHING

| Name of Welfares                      | Description                                                                                                                                                                        |
|---------------------------------------|------------------------------------------------------------------------------------------------------------------------------------------------------------------------------------|
| Provident Fund                        | As per government norms every months PF has been deducted from employees                                                                                                           |
| Gratuity                              | Every employee who has worked in the institute up to or more than                                                                                                                  |
| Maternal Leaves                       | In the Year 2019-2020 Prof. Poonam Kadwe Got Maternity leave in the form of three months' full salary.                                                                             |
| Covid Insurance                       | Institute has provided Covid insurance to all teaching & non-teaching staff during A.Y 2021-22.                                                                                    |
| SIM Card and Mobile<br>Bill           | During Covid period when more on line work related<br>meetings, online teaching through Zoom, Google meet<br>take place, institution has provided SIM cards to faculty<br>members. |
| Salary                                | Monthly salary of employees takes place on a regular basis, sample copy attached.                                                                                                  |
| Computers with Internet<br>Connection | Computers with Internet connection is provided to the faculty and staff members as per requirement.                                                                                |
| Shared Printer                        | Shared printer is availed to all faculty members.                                                                                                                                  |
| Faculty Appreciation                  | Faculty Appreciation on completion of PhD                                                                                                                                          |
| Professional Bodies                   | To give wide exposure of the various activities carried all over the world, faculty members are motivated to become member of <b>Professional bodies</b> .                         |
| I-cards                               | The Institute should provide I-cards to faculty and staff.                                                                                                                         |
| Certificates                          | The teaching faculty members are given experience certificate, salary certificate, NOC etc. on request.                                                                            |
| Free Gymnasium                        | Free Gymnasium in campus to all students and faculty                                                                                                                               |
| Diwali Gift                           | Diwali gift to all teaching and non-teaching staff                                                                                                                                 |
| Diwali Celebration                    | Every year Diwali is celebrated.                                                                                                                                                   |
| Birthday Celebration                  | Celebrate the birthdays of all faculty members.                                                                                                                                    |