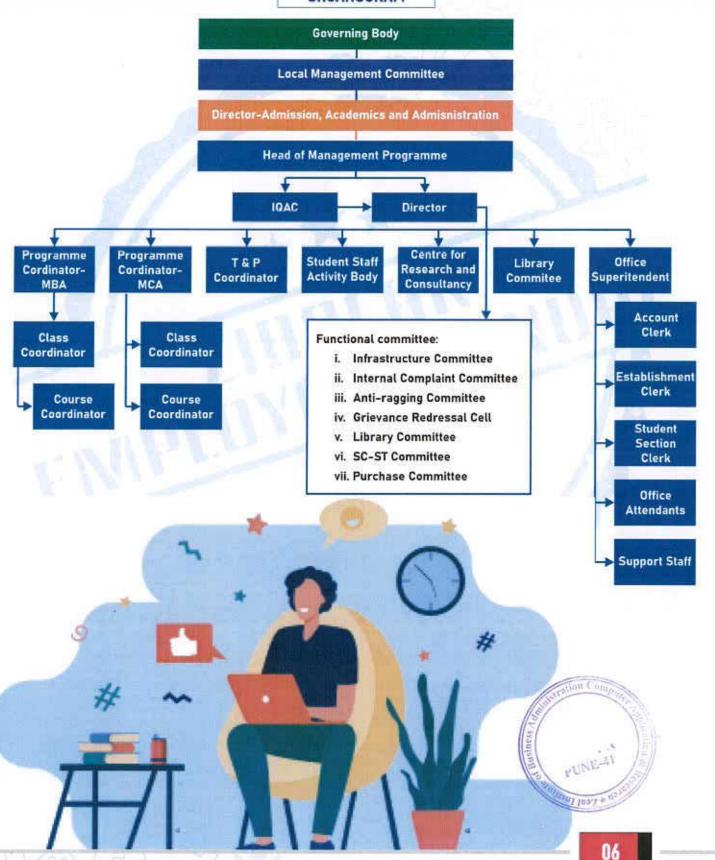

#### **CRITERION-6**

#### GOVERNANCE LEADERSHIP & MANAGEMENT

# **Key Indicator 6.3 Faculty Empowerment Strategies**

| Matric. No.  | Matric Details              |                                                                                                                      |  |  |  |  |  |
|--------------|-----------------------------|----------------------------------------------------------------------------------------------------------------------|--|--|--|--|--|
| 6.3.1<br>QIM | Action of the second second | as performance appraisal system, effective welfare measures<br>non-teaching staff and avenues for career<br>gression |  |  |  |  |  |
|              | Sr. No.                     | Content                                                                                                              |  |  |  |  |  |
|              | 1                           | Staff/ Faculty welfare policies                                                                                      |  |  |  |  |  |
|              | 2                           | Leaves policies                                                                                                      |  |  |  |  |  |
|              | 3                           | List of welfare measures for Teaching & Non-Teaching staff                                                           |  |  |  |  |  |
|              | 4                           | Photos of faculty welfares                                                                                           |  |  |  |  |  |
|              | 5                           | Appraisal policies                                                                                                   |  |  |  |  |  |
|              | 6                           | Sample of appraisal form                                                                                             |  |  |  |  |  |
|              | 7                           | Employee manual                                                                                                      |  |  |  |  |  |
|              |                             |                                                                                                                      |  |  |  |  |  |
|              |                             | at a                                                                                                                 |  |  |  |  |  |