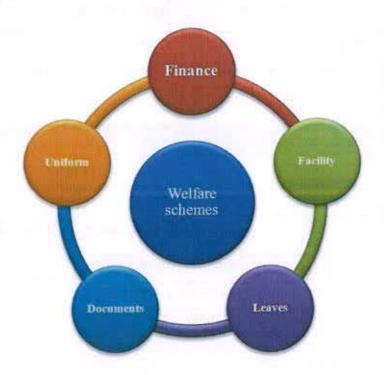

#### 1. STAFF/ FACULTY WELFARE POLICIES

The Institute takes care of faculty and staff welfare for providing facilities for the wellbeing of employees. At its most basic, the institute provides essential amenities such as toilets, wash room and clean drinking water to all faculty and staff. Apart from the existing facilities, the Institute has drafted the following policy for the welfare of faculty and staff to establish healthy ambiance and ideal work culture:

#### STAFF MEMBERS

- Two sets of Uniforms to the non-teaching staff members are given for which 100% of the charges is borne by the Institute.
- Faculty Development Program are conducted to get acquainted with filing system, ERP usage, general behavior.

#### Finance

- 1. PF for teaching and non-teaching staff.
- Gratuity provided for employees as per government rules.
- The Institute already follows a practice of electronically crediting Salary on or before 10<sup>th</sup> of every month.
- Covid insurance- Institute has provided Covid insurance to all teaching & nonteaching staff during A.Y 2021-22.

#### Leaves

- 1. For home emergency work, faculty members are permitted to go.
- 2. Leaves -
  - Every approved faculty eligible for 15 Casual leave, 15 Medical Leave, 25 OD,
  - Ad hoc employee eligible for 15 Casual leaves only.
  - III. For non-teaching staff 10 Casual leave and 10 Medical Leave.
    The Leave policy document has mentioned all details about leave.
- 3. Compensatory off is given to the staff if they work on holidays.
- 4. Maternity Leave is provided to women staff.

#### Documents

 The teaching faculty members are given experience certificate, salary certificate, NOC, etc. on request.