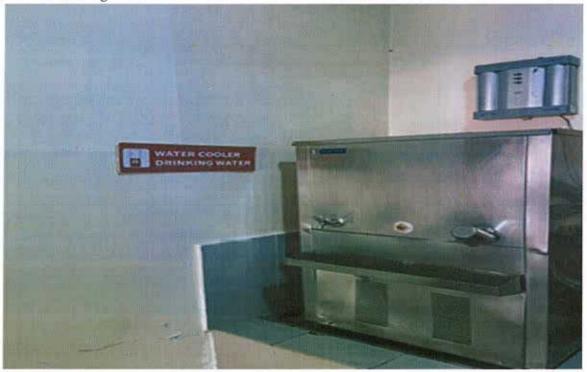

#### COMMON WELFARE SCHEMES

- 1. The Institute should provide I-cards to faculty and staff.
- 2. Security and safety of staff members and their belongings.
- Clean drinking water, proper parking facility, specialized security and guards are engaged by the institute.
- 4. During the working hours two breaks of 15 min's, and 45 min's, are available.
- 5. Free Gymnasium.
- Unlimited access to Books from the library.

#### 3. LIST OF WELFARE MEASURES FOR TEACHING & NON-TEACHING

| Name of Welfares                      | Description                                                                                                                                                                        |
|---------------------------------------|------------------------------------------------------------------------------------------------------------------------------------------------------------------------------------|
| Provident Fund                        | As per government norms every months PF has been deducted from employees                                                                                                           |
| Gratuity                              | Every employee who has worked in the institute up to or more than                                                                                                                  |
| Maternal Leaves                       | In the Year 2019-2020 Prof. Poonam Kadwe Got Maternity leave in the form of three months' full salary.                                                                             |
| Covid Insurance                       | Institute has provided Covid insurance to all teaching & non-teaching staff during A.Y 2021-22.                                                                                    |
| SIM Card and Mobile<br>Bill           | During Covid period when more on line work related<br>meetings, online teaching through Zoom, Google meet<br>take place, institution has provided SIM cards to faculty<br>members. |
| Salary                                | Monthly salary of employees takes place on a regular basis, sample copy attached.                                                                                                  |
| Computers with Internet<br>Connection | Computers with Internet connection is provided to the faculty and staff members as per requirement.                                                                                |
| Shared Printer                        | Shared printer is availed to all faculty members.                                                                                                                                  |
| Faculty Appreciation                  | Faculty Appreciation on completion of PhD                                                                                                                                          |
| Professional Bodies                   | To give wide exposure of the various activities carried all over the world, faculty members are motivated to become member of <b>Professional bodies</b> .                         |
| I-cards                               | The Institute should provide I-cards to faculty and staff.                                                                                                                         |
| Certificates                          | The teaching faculty members are given experience certificate, salary certificate, NOC etc. on request.                                                                            |
| Free Gymnasium                        | Free Gymnasium in campus to all students and faculty                                                                                                                               |
| Diwali Gift                           | Diwali gift to all teaching and non-teaching staff                                                                                                                                 |
| Diwali Celebration                    | Every year Diwali is celebrated.                                                                                                                                                   |
| Birthday Celebration                  | Celebrate the birthdays of all faculty members.                                                                                                                                    |