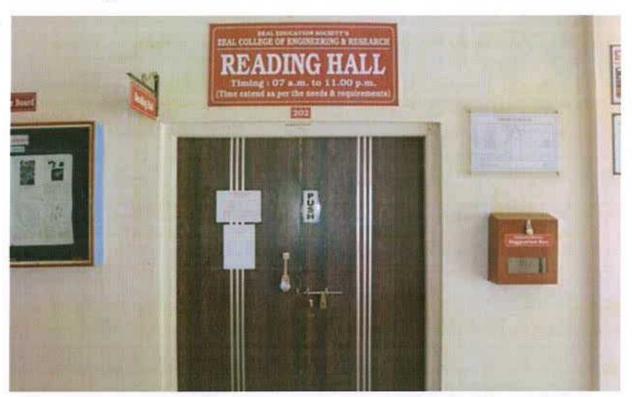

#### ZEAL INSTITUTE OF BUSINESS ADMINISTRATION, COMPUTER APPLICATION AND RESEARCH (ZIBACAR) NARHE | PUNE | INDIA

PUN CODE: IMMP013170

DTE CODE: 6152 AISHE CODE: C-41828

| Unlimited access to<br>Books from the library | Unlimited access to Books from the library to faculty and students.                                                                                                                                                                                                                                                                            |  |  |  |  |  |
|-----------------------------------------------|------------------------------------------------------------------------------------------------------------------------------------------------------------------------------------------------------------------------------------------------------------------------------------------------------------------------------------------------|--|--|--|--|--|
| National library                              | National Digital Library. National Digital Library is a project sponsored by MHRD, India & Coordinated by III Kharagpur. With objective to integrate several national & International digital libraries in one single portal. I provides free of cost access to many resources like e books, Articles, Thesis, Audio lectures, Video Lectures. |  |  |  |  |  |
| Yoga Session                                  | Every national yoga day institute organize the yoga session.                                                                                                                                                                                                                                                                                   |  |  |  |  |  |
| Uniforms to the non-<br>teaching staff        | Two sets of <b>Uniforms</b> to the non-teaching staff members are given for which 100% of the charges is borne by the Institute.                                                                                                                                                                                                               |  |  |  |  |  |
| Reading Hall                                  | Reading Hall is available for all faculties and students.                                                                                                                                                                                                                                                                                      |  |  |  |  |  |
| Achievements                                  | Achievements of all staff and faculty members are celebrated                                                                                                                                                                                                                                                                                   |  |  |  |  |  |
| National Women's Day celebration              | Every year national women's day celebrate under club activity.                                                                                                                                                                                                                                                                                 |  |  |  |  |  |
| Office stationary                             | Clean and pure drinking water provided in all floor.  Office stationary is provided to staff and faculty members after filing requisition form.                                                                                                                                                                                                |  |  |  |  |  |
| Security and safety                           | Security and safety of staff members and thei belongings.                                                                                                                                                                                                                                                                                      |  |  |  |  |  |
| Proper parking facility                       | Proper parking facility to all faculty members.                                                                                                                                                                                                                                                                                                |  |  |  |  |  |
| Faculty seating arrangement in canteen        | Separate faculty seating arrangement in canteen.                                                                                                                                                                                                                                                                                               |  |  |  |  |  |
| Green Environment                             | Maintain economic sustainability.                                                                                                                                                                                                                                                                                                              |  |  |  |  |  |
| Leaves                                        | For Faculty –  15 Casual Leave  10 Medical Leave  25 On Duty Leave  Summer vacation & Diwali vacation  Study Leave  Comp-off                                                                                                                                                                                                                   |  |  |  |  |  |