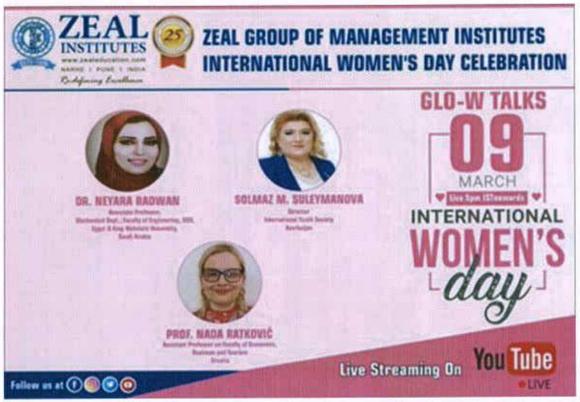

#### **Events**

- 1. Birthdays of all staff and faculty members are celebrated.
- 2. Achievements all staff and faculty members are appreciated.
- 3. Diwali gift to all teaching and non-teaching staff.
- 4. Every year International Women's day Celebration