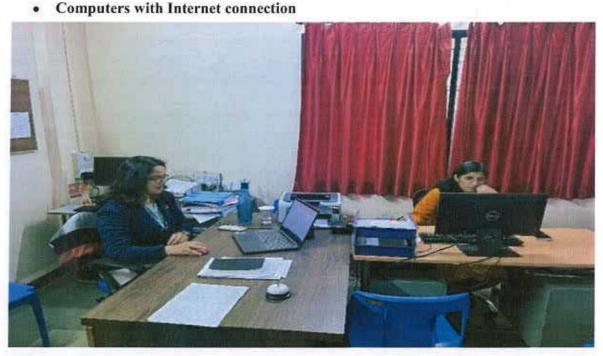

#### FACULTY MEMBERS

- Computers with Internet connection is provided to the faculty and staff members as per requirement.
- 2. Shared printer is availed to all faculty members.
- 3. Faculty Appreciation on completion of PhD
- To give wide exposure of the various activities carried all over the world, faculty members are motivated to become member of **Professional bodies**.

#### 3. LIST OF WELFARE MEASURES FOR TEACHING & NON-TEACHING

| Name of Welfares                      | Description                                                                                                                                                                        |
|---------------------------------------|------------------------------------------------------------------------------------------------------------------------------------------------------------------------------------|
| Provident Fund                        | As per government norms every months PF has been deducted from employees                                                                                                           |
| Gratuity                              | Every employee who has worked in the institute up to or more than                                                                                                                  |
| Maternal Leaves                       | In the Year 2019-2020 Prof. Poonam Kadwe Got Maternity leave in the form of three months' full salary.                                                                             |
| Covid Insurance                       | Institute has provided Covid insurance to all teaching & non-teaching staff during A.Y 2021-22.                                                                                    |
| SIM Card and Mobile<br>Bill           | During Covid period when more on line work related<br>meetings, online teaching through Zoom, Google meet<br>take place, institution has provided SIM cards to faculty<br>members. |
| Salary                                | Monthly salary of employees takes place on a regular basis, sample copy attached.                                                                                                  |
| Computers with Internet<br>Connection | Computers with Internet connection is provided to the faculty and staff members as per requirement.                                                                                |
| Shared Printer                        | Shared printer is availed to all faculty members.                                                                                                                                  |
| Faculty Appreciation                  | Faculty Appreciation on completion of PhD                                                                                                                                          |
| Professional Bodies                   | To give wide exposure of the various activities carried all over the world, faculty members are motivated to become member of <b>Professional bodies</b> .                         |
| I-cards                               | The Institute should provide I-cards to faculty and staff.                                                                                                                         |
| Certificates                          | The teaching faculty members are given experience certificate, salary certificate, NOC etc. on request.                                                                            |
| Free Gymnasium                        | Free Gymnasium in campus to all students and faculty                                                                                                                               |
| Diwali Gift                           | Diwali gift to all teaching and non-teaching staff                                                                                                                                 |
| Diwali Celebration                    | Every year Diwali is celebrated.                                                                                                                                                   |
| Birthday Celebration                  | Celebrate the birthdays of all faculty members.                                                                                                                                    |

#### 4. PHOTOS OF FACULTY WELFARES