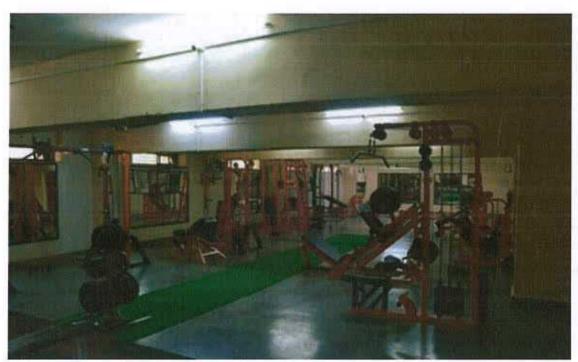

#### 4. PHOTOS OF FACULTY WELFARES

#### COMMON WELFARE SCHEMES

- 1. The Institute should provide I-cards to faculty and staff.
- 2. Security and safety of staff members and their belongings.
- Clean drinking water, proper parking facility, specialized security and guards are engaged by the institute.
- 4. During the working hours two breaks of 15 min's, and 45 min's, are available.
- 5. Free Gymnasium.
- Unlimited access to Books from the library.