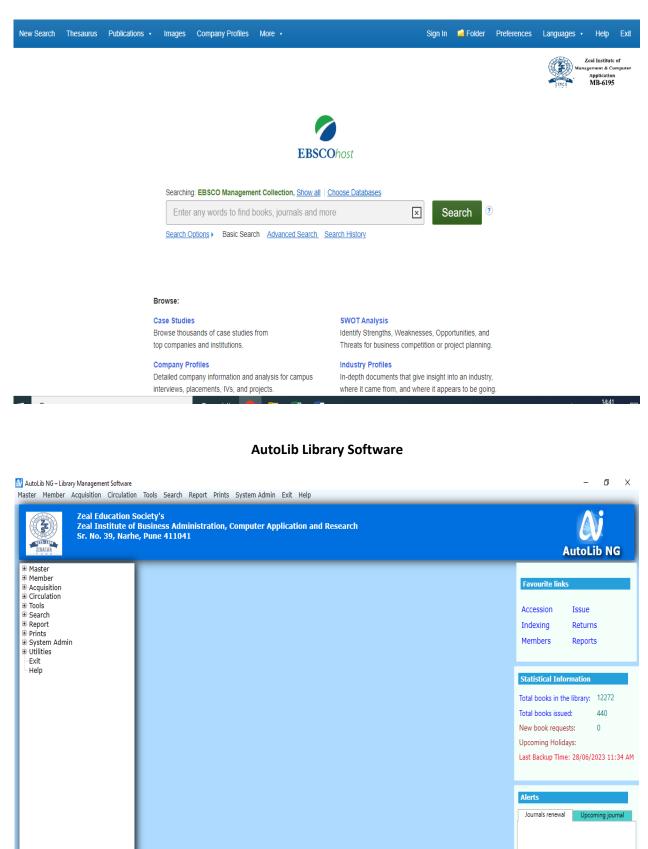

Institute has licensed Antivirus.

All the classrooms, seminar hall and board room are equipped with LCD projectors

Institute has ERP software. Library is automated with Autolib NG Software. Smart TV

Institute has Digital Library facility with e-resources like EBSCO, J-Gate.

### EBSCO

Contact: Akash InfoTech, Pune - info@akashinfosoft.com | 9422304442 | 982283577; 《키 SADBHAV +1.82% 수 현 육 네 ENG 821AM 11/23/2023 뤽)

片 💽 🖕 🔯 🚺 🔇

🔏 AdminZeal Logout

 ${\cal P}\,$  Type here to search