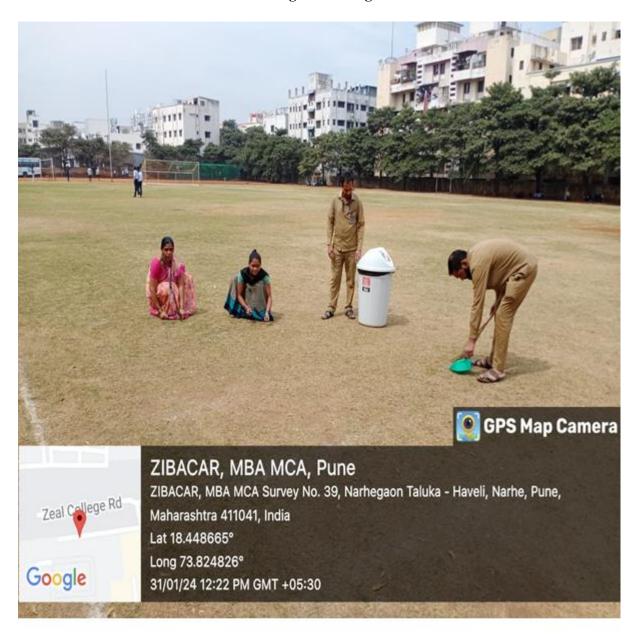

Computer Application
& Research, Pune-411041.



#### ZEAL INSTITUTE OF BUSINESS ADMINISTRATION, COMPUTER APPLICATION AND RESEARCH (ZIBACAR)

NARHE | PUNE -41 | INDIA





Date:01/09/2023 Doc No:-Revision: 00

#### **Infrastructure Maintenance Flow Chart**





## ZEAL INSTITUTE OF BUSINESS ADMINISTRATION, COMPUTER APPLICATION AND RESEARCH (ZIBACAR)





Doc No:- Revision: 00 Date:01/09/2023

#### 4.4.1 Maintenance & Cleanliness of Infrastructure

**Cleanliness of Institute floor** 





Director
Zeal Institute of Business
Administration Computer Application
& Research, Pune-411041.







Repair & maintenance of IT facility





Repair & Maintenance of Battery Back up





Repair & Maintenance of XROX Machine





#### **Washroom Cleaning**





#### **Maintaining & Cleaning of Ground**















#### Gardening





#### **Cleanliness of Floor**





#### **Cleanliness of Floor**





**Maintenance & Cleanliness of Water Cooler** 





#### **Maintenance & Cleanliness of Library**





**Maintenance & Cleanliness of Tables** 





**Maintenance & Cleanliness of Classroom** 





#### **Cleanliness of Floor**





सन २०२२ - २०२३

|                   | A STOLETHING TO |
|-------------------|-----------------|
| ग्रंथालयाचे नाव:- |                 |
| 040               | LIBRAR          |
| 210               | 1131            |

रोज वाचक नोंद वही

| ļ   | अ.नं. | दिनांक      | नाव                      | ग्रंथालयात<br>येण्याची<br>वेळ | ग्रंथालयातून<br>जाण्याची<br>वेळ | सही        | शेरा |
|-----|-------|-------------|--------------------------|----------------------------