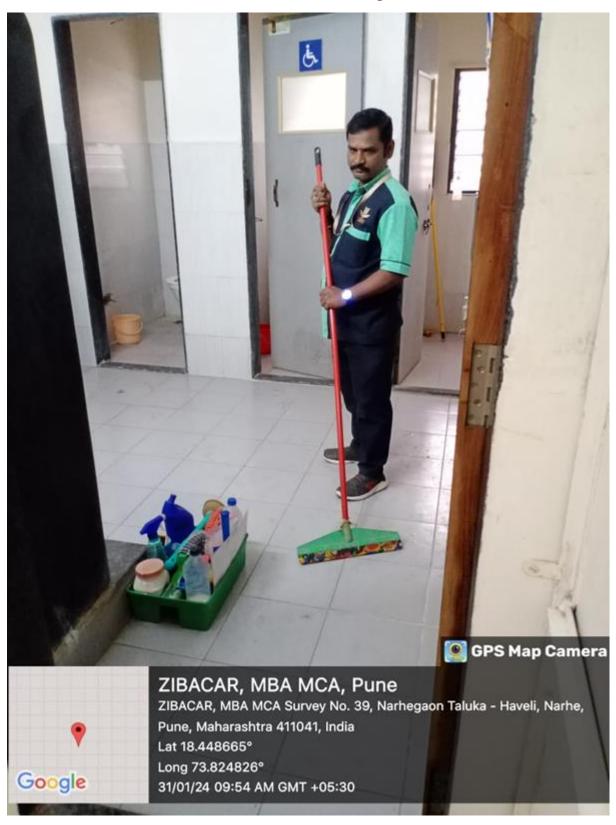

#### 4.4.1 Maintenance & Cleanliness of Infrastructure

**Cleanliness of Institute floor** 

Director
Zeal Institute of Business
Administration Computer Application
& Research, Pune-411041.

Repair & maintenance of IT facility

#### **Washroom Cleaning**