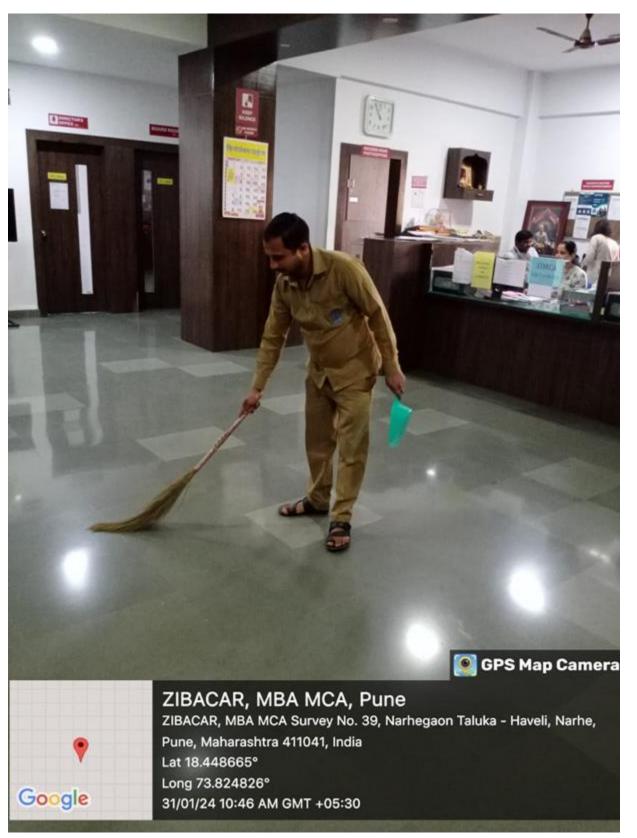

#### 4.4.1 Maintenance & Cleanliness of Infrastructure

**Cleanliness of Institute floor** 

Director
Zeal Institute of Business
Administration Computer Application
& Research, Pune-411041.

Repair & maintenance of IT facility

#### **Cleanliness of Floor**