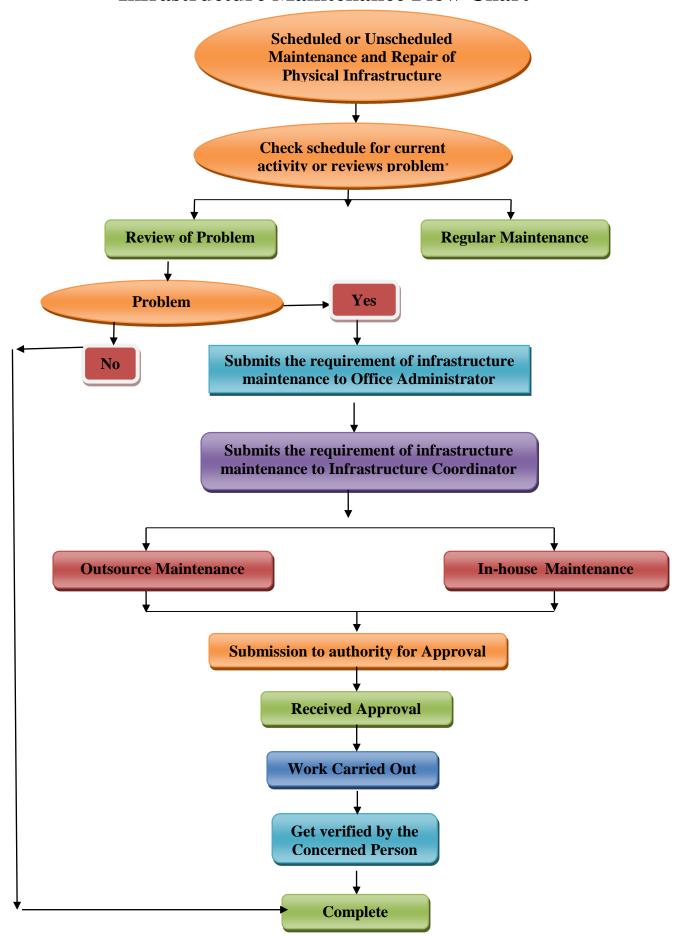

r repairs that necessitate day to day maintenance checks are taken care of by the respective supportive staff.

#### Guidelines for the maintenance of physical infrastructure:

- 1. Prepare the routine and preventive maintenance schedule
- 2. Execute the maintenance schedule with the support of supportive staff
- 3. Emergency maintenance shall be completed on priority basis
- 4. The consolidated report of the yearly maintenance shall be prepared and submitted to authorities.

Pune-41.

Director
Zeal Institute of Business
Administration Computer Application
& Research, Pune-411041.



#### ZEAL INSTITUTE OF BUSINESS ADMINISTRATION, COMPUTER APPLICATION AND RESEARCH (ZIBACAR)

NARHE | PUNE -41 | INDIA





Date:01/09/2023 Doc No:-Revision: 00

#### **Infrastructure Maintenance Flow Chart**





## ZEAL INSTITUTE OF BUSINESS ADMINISTRATION, COMPUTER APPLICATION AND RESEARCH (ZIBACAR)





Doc No:- Revision: 00 Date:01/09/2023

#### 4.4.1 Maintenance & Cleanliness of Infrastructure

**Cleanliness of Institute floor** 





Director
Zeal Institute of Business
Administration Computer Application
& Research, Pune-411041.







Repair & maintenance of IT facility





Repair & Maintenance of Battery Back up





Repair & Maintenance of XROX Machine





#### **Washroom Cleaning**





#### **Maintaining & Cleaning of Ground**















#### Gardening





#### **Cleanliness of Floor**





#### **Cleanliness of Floor**





**Maintenance & Cleanliness of Water Cooler** 





#### **Maintenance & Cleanliness of Library**





**Maintenance & Cleanliness of Tables** 





**Mai