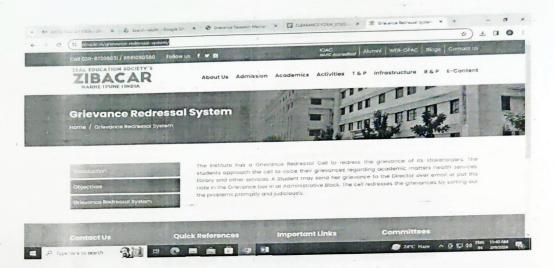

# Establishment of Online Grievance Redressal Mechanism

 Introduction, Objectives and Grievance Redressal System information is shown on ZIBACAR website (URL: https://zibacar.in/grievance-redressal-system/)