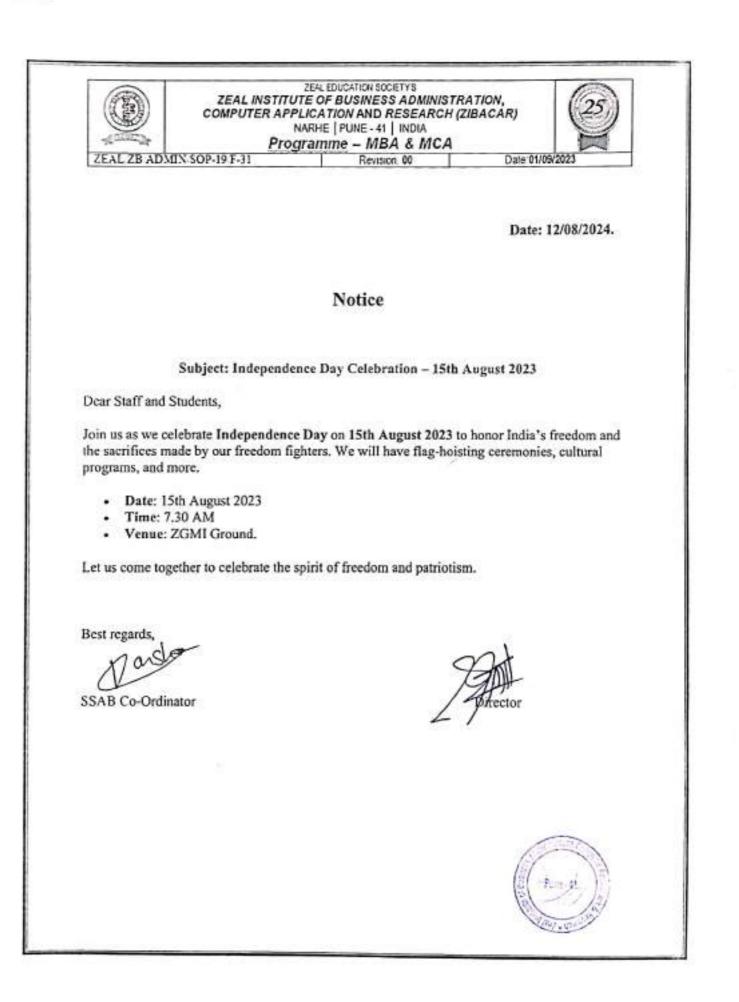

#### REPORT ON INDEPENDENCE DAY CELEBRATION

#### ACADEMIC YEAR 2023-24

#### **1. EVENT DETAILS**

| Day, Date& Time        | Tuesday, 15/08/2023 09:00am to 11:00am     |  |
|------------------------|--------------------------------------------|--|
| Event Level            | Institute Level/ Campus Level.             |  |
| Event Category         | National Day Event                         |  |
| Event type             | Curricular/Co-curricular/ Extra-Curricular |  |
| Event Name             | INDEPENDENCE DAY CELEBRATION               |  |
| Event mode             | Off line                                   |  |
| Venue                  | ZEAL college sports ground                 |  |
| No. of<br>Participants | Girls:51 Boys: 75 Total:126                |  |

#### 2. EXECUTIVE SUMMARY

Our college celebrated a special event on the 77th Independence Day with pomp and great joy. On that pleasurable day, a sense of pride and happiness could be seen on the faces of people. The chief guest for the program was Dr. Jayesh Katkar (Secretary ZEAL Education society). Also, the parents of the students were present there to attend that memorable ceremony will full enthusiasm. Everyone was feeling proud to be a citizen of his beloved country. All the arrangements were done by teachers and some students. The event started with garlanding the idol of Chhatrapati Shivaji Maharaj situated right at the entrance of the campus. Then the guest moved towards the Chhatrapati Shivaji Maharaj auditorium where another idol of Chhatrapati Shivaji Maharaj has been placed, the guest garlanded and worshipped the idol here also. From there the guest moved towards the college ground; here the flag hosting was to be performed. Along with him were present the director of ZGMI, Prof Pandurang Patil, Dr. Babasaheb Mohte (Assoate Professor ZGMI), Prof Vikrant Nangre (Head ZMCA) and other faculties of the campus. At the college ground the chef guest garlanded the photo of Bharat Mata and Mahatma Gandhiji. There was a large stage on which all the senior teachers, principal, and vice-principal were sitting on the chairs, After this the chef guest hosted the national flag and all the people present there sang the national anthem; then a speech was delivered by the chief guest. In the end, chief guest along with small children flew balloons in the sky as a symbol of peace and freedom.By this the Independence day came to an end.