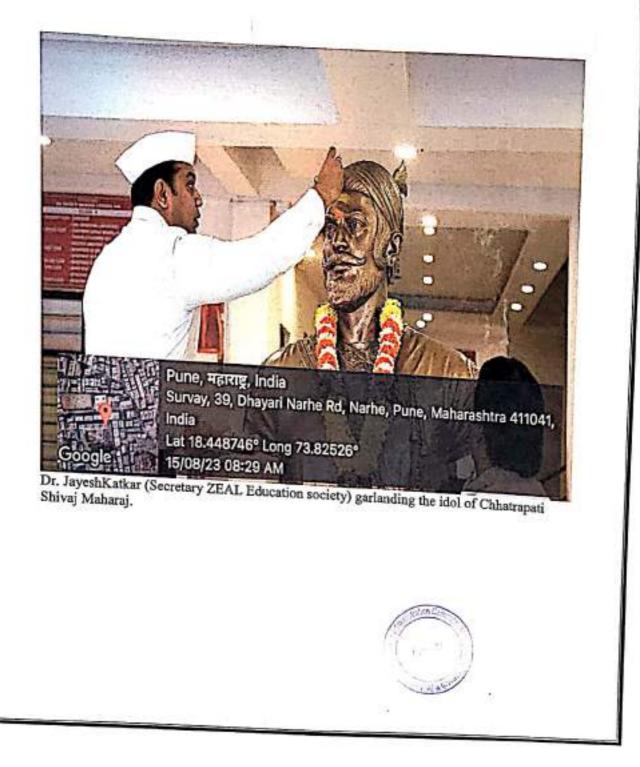

#### 2. EXECUTIVE SUMMARY

Our college celebrated a special event on the 77th Independence Day with pomp and great joy. On that pleasurable day, a sense of pride and happiness could be seen on the faces of people. The chief guest for the program was Dr. Jayesh Katkar (Secretary ZEAL Education society). Also, the parents of the students were present there to attend that memorable ceremony will full enthusiasm. Everyone was feeling proud to be a citizen of his beloved country. All the arrangements were done by teachers and some students. The event started with garlanding the idol of Chhatrapati Shivaji Maharaj situated right at the entrance of the campus. Then the guest moved towards the Chhatrapati Shivaji Maharaj auditorium where another idol of Chhatrapati Shivaji Maharaj has been placed, the guest garlanded and worshipped the idol here also. From there the guest moved towards the college ground; here the flag hosting was to be performed. Along with him were present the director of ZGMI, Prof Pandurang Patil, Dr. Babasaheb Mohte (Assoate Professor ZGMI), Prof Vikrant Nangre (Head ZMCA) and other faculties of the campus. At the college ground the chef guest garlanded the photo of Bharat Mata and Mahatma Gandhiji. There was a large stage on which all the senior teachers, principal, and vice-principal were sitting on the chairs, After this the chef guest hosted the national flag and all the people present there sang the national anthem; then a speech was delivered by the chief guest. In the end, chief guest along with small children flew balloons in the sky as a symbol of peace and freedom.By this the Independence day came to an end.