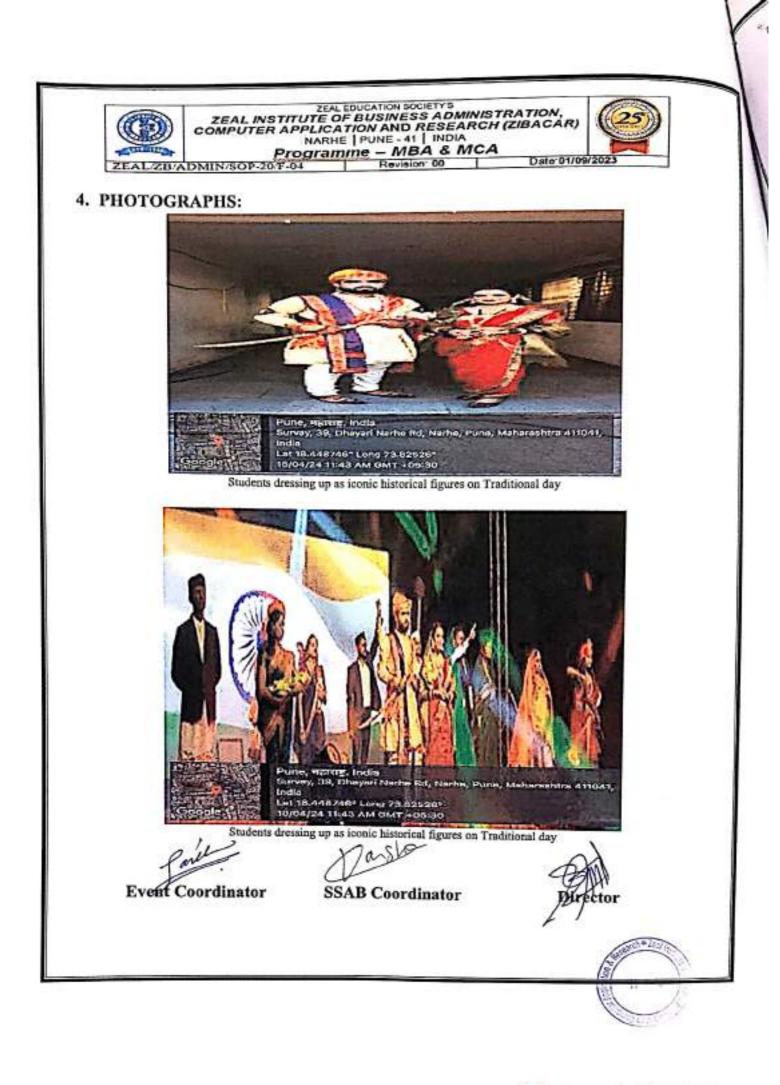

8. Traditional Day: The Traditional Day Celebration at ZIBACAR College was held with great enthusiasm, highlighting the rich cultural diversity of the students and staff. Cultural Awareness and Appreciation, Attendees gain a deeper understanding of cultural traditions, history, and values. Community Engagement, strengthens community bonds by bringing people together to celebrate shared heritage.