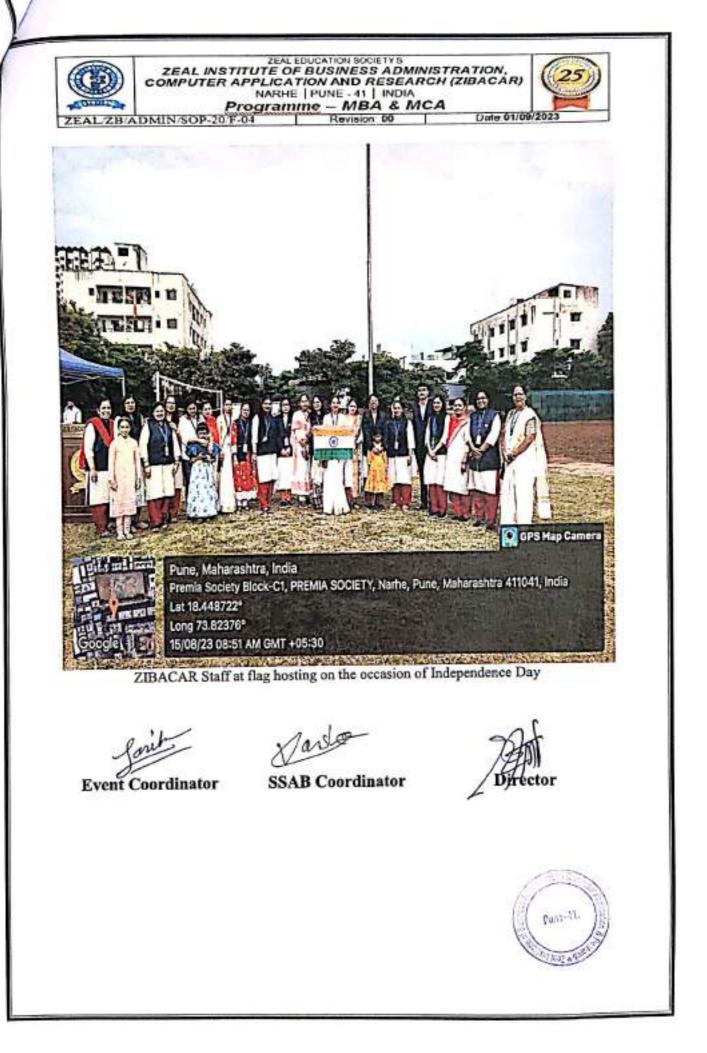

#### 2. EXECUTIVE SUMMARY

Our college celebrated a special event on the 77th Independence Day with pomp and great joy. On that pleasurable day, a sense of pride and happiness could be seen on the faces of people. The chief guest for the program was Dr. Jayesh Katkar (Secretary ZEAL Education society). Also, the parents of the students were present there to attend that memorable ceremony will full enthusiasm. Everyone was feeling proud to be a citizen of his beloved country. All the arrangements were done by teachers and some students. The event started with garlanding the idol of Chhatrapati Shivaji Maharaj situated right at the entrance of the campus. Then the guest moved towards the Chhatrapati Shivaji Maharaj auditorium where another idol of Chhatrapati Shivaji Maharaj has been placed, the guest garlanded and worshipped the idol here also. From there the guest moved towards the college ground; here the flag hosting was to be performed. Along with him were present the director of ZGMI, Prof Pandurang Patil, Dr. Babasaheb Mohte (Assoate Professor ZGMI), Prof Vikrant Nangre (Head ZMCA) and other faculties of the campus. At the college ground the chef guest garlanded the photo of Bharat Mata and Mahatma Gandhiji. There was a large stage on which all the senior teachers, principal, and vice-principal were sitting on the chairs, After this the chef guest hosted the national flag and all the people present there sang the national anthem; then a speech was delivered by the chief guest. In the end, chief guest along with small children flew balloons in the sky as a symbol of peace and freedom.By this the Independence day came to an end.