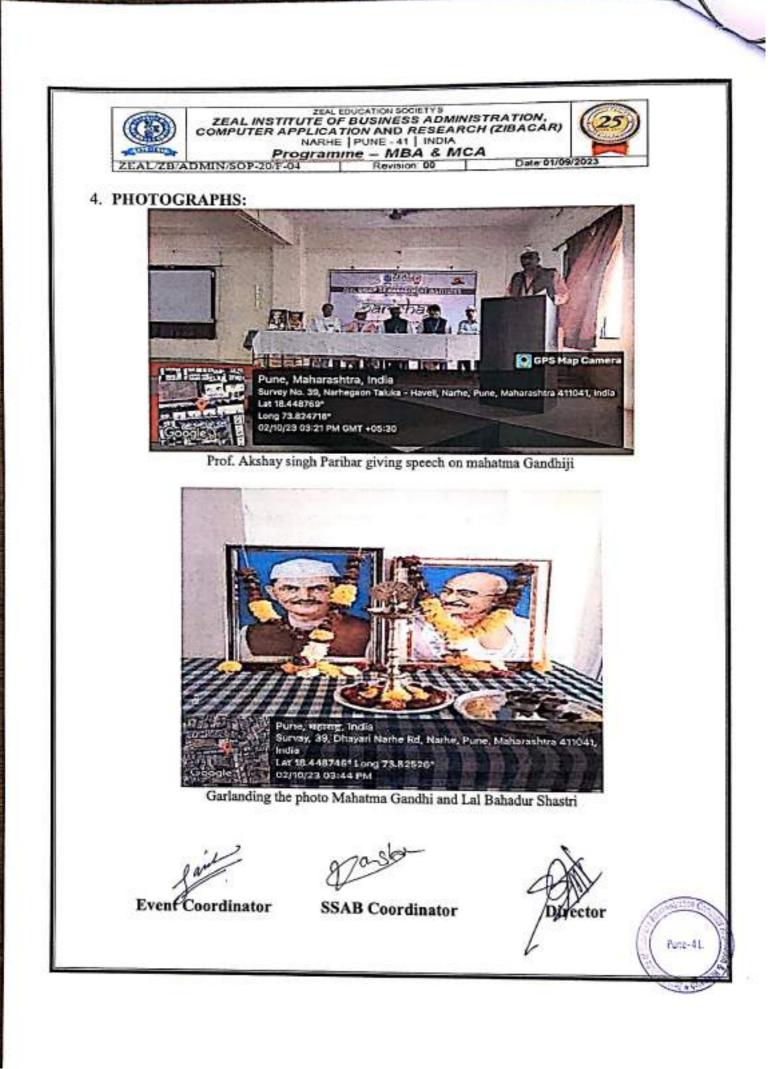

2. Mahatma Gandhi and Lal Bahadur Shastri Jayanti: Every year on 2<sup>nd</sup> October institute celebrates Mahatma Gandhi Jayanti and Lal Bahadur Shastri Jayanti to venerate the birth anniversary of the father of the nation and second prime minister of the Republic of India respectively. On this day Institute conducts cleanliness drive in and around the institute.