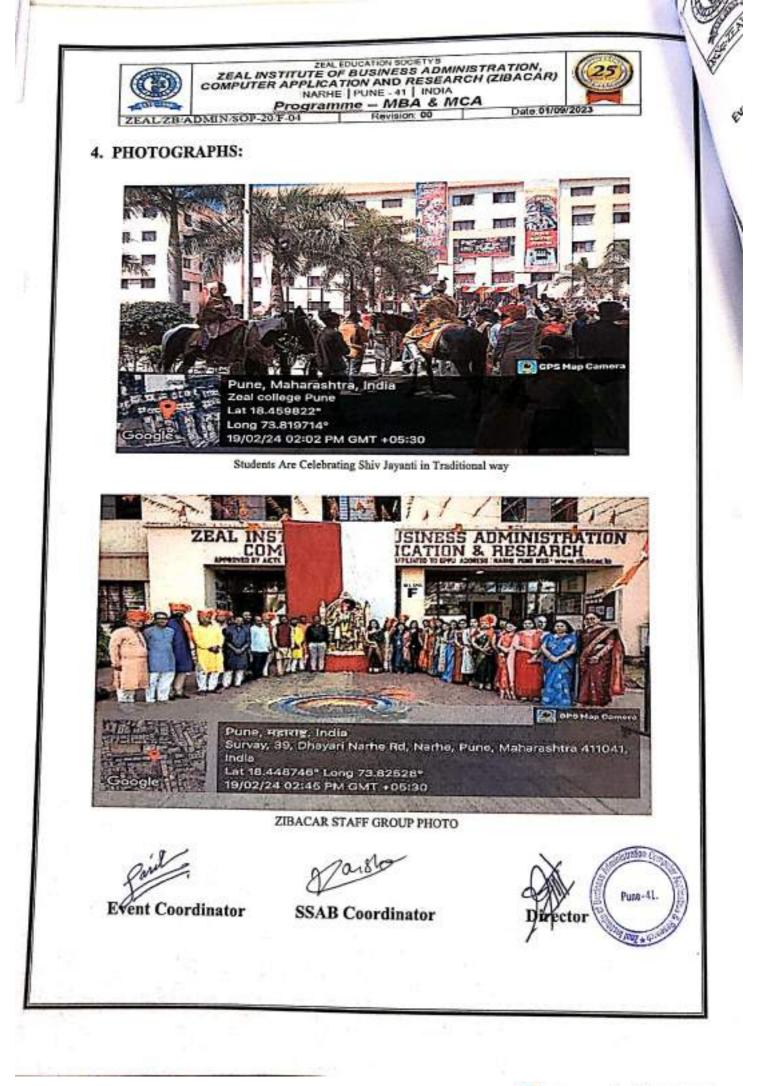

4. Chhatrapati Shivaji Maharaj Jayanti: To give honor and tribute to our beloved king Shri. Chhatrapati Shivaji Maharaj, Institute Celebrates the Shiv Jayanti. On this day, Institute in collaboration with students conducts different activities to showcase how Chhatrapati Shivaji Maharaj is a pride of each Maharashtrian, a great warrior and administrator, really a source of inspiration to all over the world.