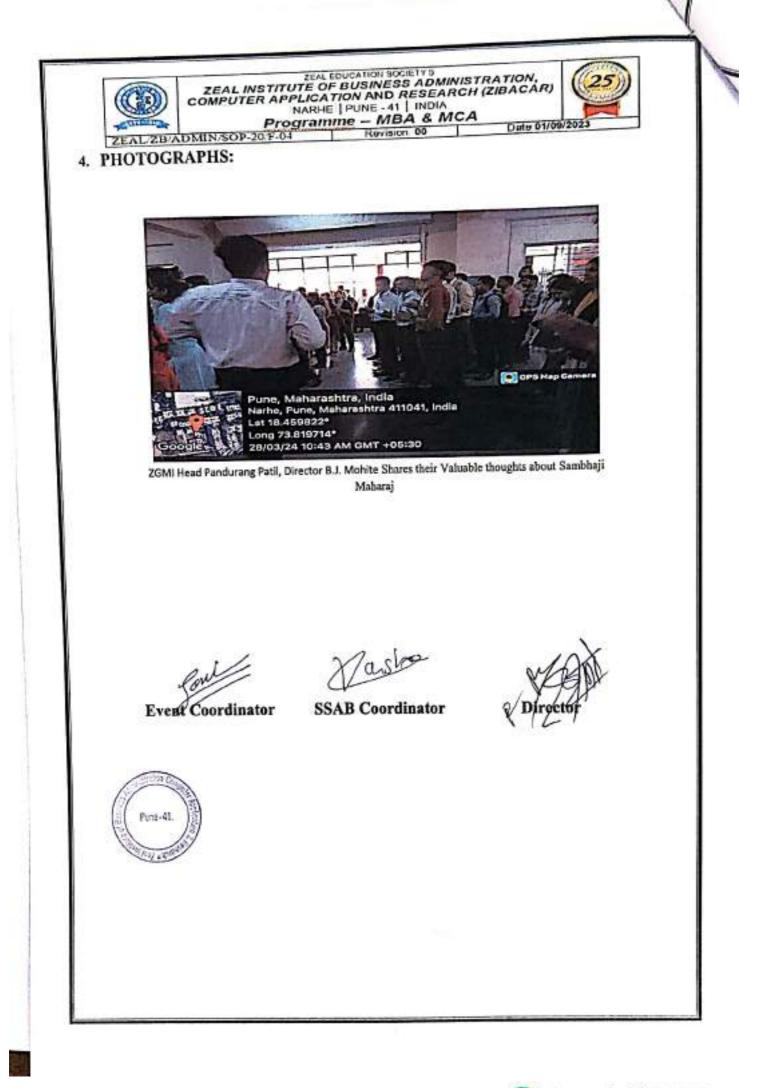

**6. Shiv Shrushti:** The event commenced with the worshipping of the idol of Sambhaji Raje, a significant historical figure revered for his valor and contributions. To promote and preserve the cultural heritage associated with Shiv Shrusti and the ideals of Sambhaji Raje.