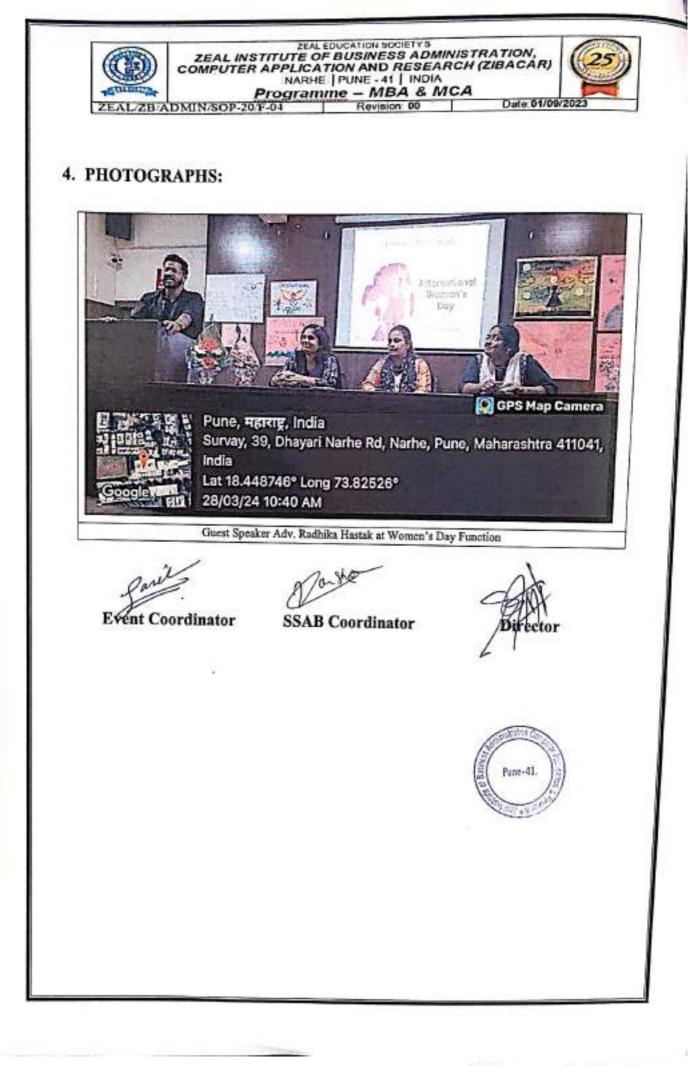

5. International Women Day: On 8<sup>th</sup> March of every year, institute celebrates this day as International Women Day to promote gender equality and Women Empowerment by organizing different activities like Raat-Ragini.