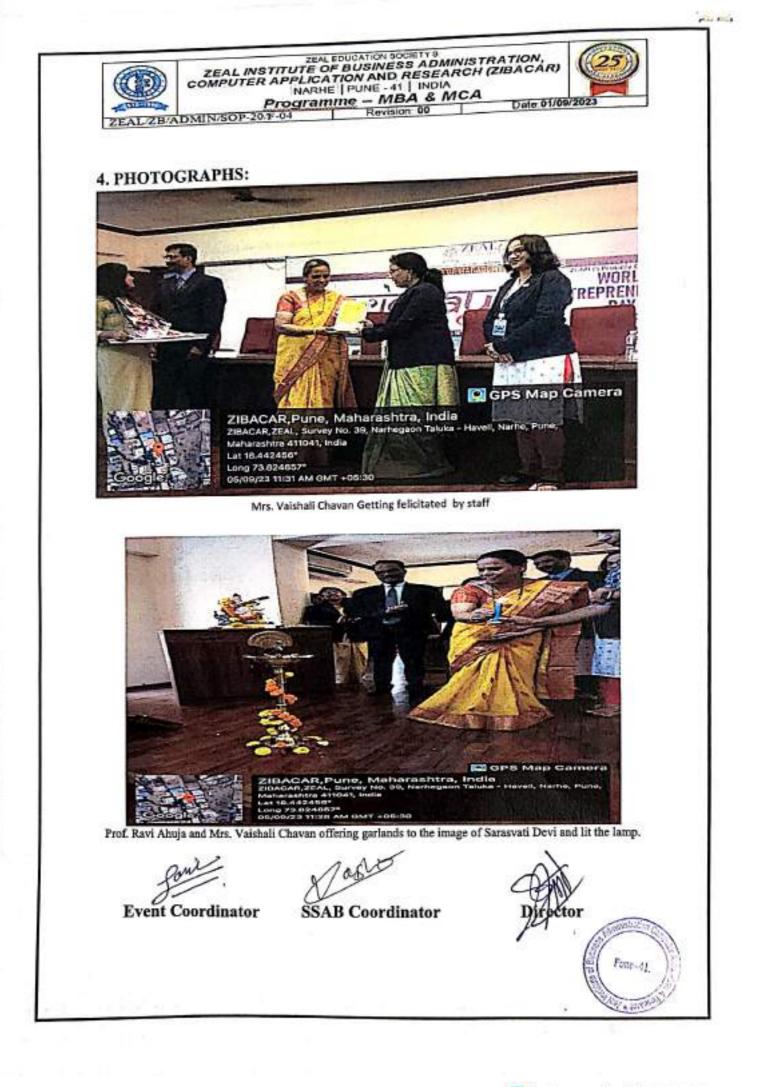

hic dividend, Human hacking, Technology and automation and human adaptability were discussed. A problem of unemployment facing the future generation was put forth and its various aspects were specified. The issues like Gig Economy, social protection, job changes were also analyzed. The second speaker Ms. Sonali Chavan spoke about her life incidents and Women Empowerment . How to overcome difficulties in life was the main theme of the speech. It was an inspiring message that she shared with all the students. The program ended with her speech. There was huge round of applause for the speech. At the end a vote of thanks was given to both the guests.

#### 3. OUTCOME OF THE EVENT

- I. Help improve the emotional wellbeing.
- II. Boost the self-confidence.
- III. Helps in decision making.







O Scanned with OKEN Scanner

| and the second s |                   | ZEALEDUCATIONSOCIETY'S<br>ZEAL INSTITUTE OF BUSINESS ADMINISTRATION,<br>COMPUTERAPPLICATIONANDRESEARCH(ZIBACAR)<br>NARHE   PUNE-41   INDIA<br>Programme-MBA&MCA | 25                |
|-----------------------------------------------------------------------------------------------------------------------------------------------------------------------------------------------------------------------------------------------------------------------------------------------------------------------------------------------------------------------------------------------------------------------------------------------------------------------------------------------------------------------------------------------------------------