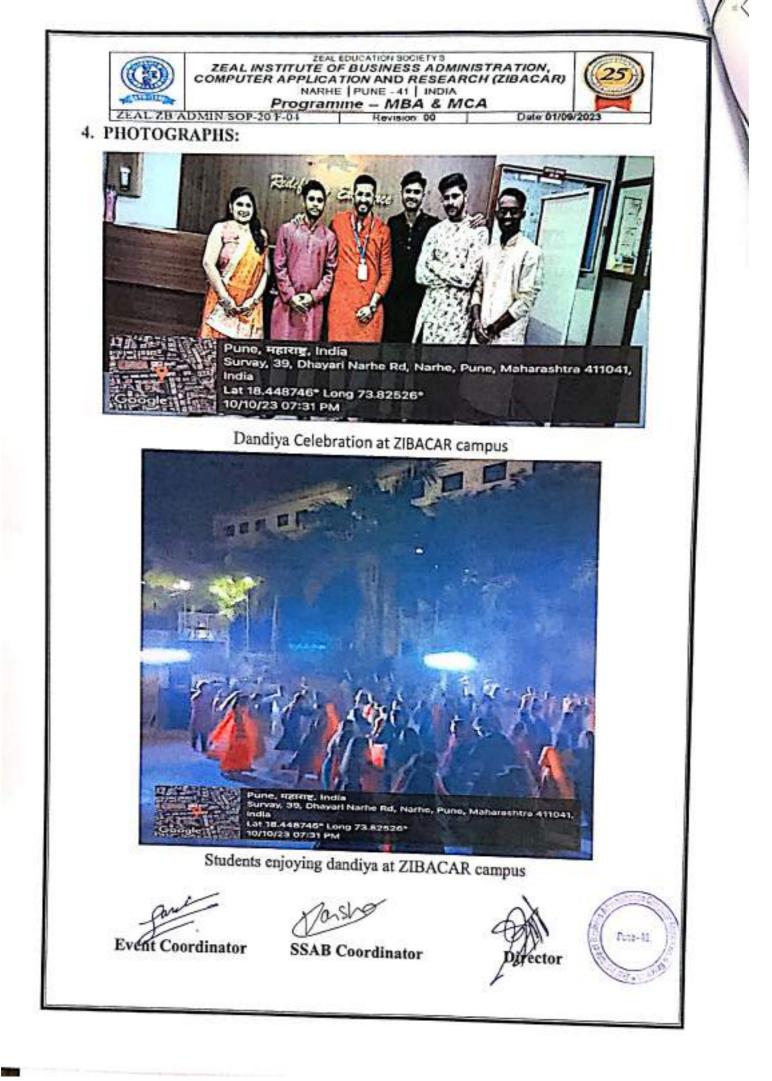

7. **DUSSHERA**: ZIBACAR Celebrated Dusshera on 23/10/2023, The event began with a welcoming speech by the Principal, followed by a brief introduction to the significance of Dusshera, explaining its cultural and spiritual importance. The celebration provided an excellent opportunity for students to learn about the significance of **Dusshera**, its cultural traditions, and its importance in Hinduism.