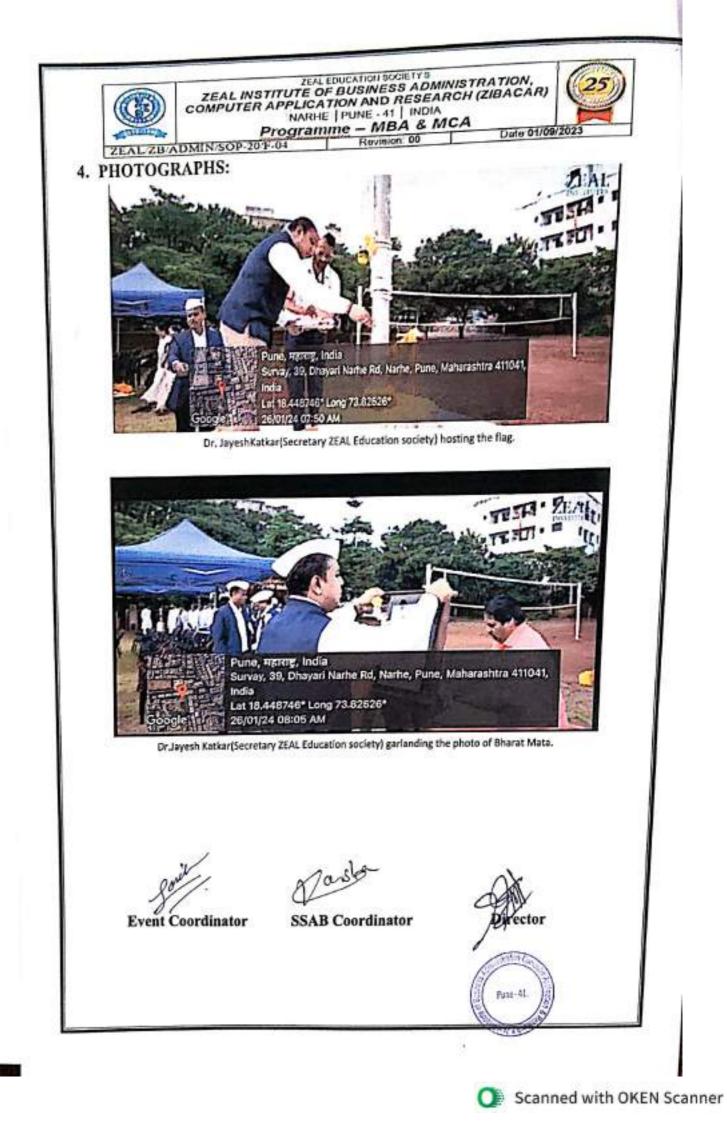

#### 2. EXECUTIVE SUMMARY

Our college celebrated a special event on the 77th Independence Day with pomp and great joy. On that pleasurable day, a sense of pride and happiness could be seen on the faces of people. The chief guest for the program was Dr. Jayesh Katkar (Secretary ZEAL Education society). Also, the parents of the students were present there to attend that memorable ceremony will full enthusiasm. Everyone was feeling proud to be a citizen of his beloved country. All the arrangements were done by teachers and some students. The event started with garlanding the idol of Chhatrapati Shivaji Maharaj situated right at the entrance of the campus. Then the guest moved towards the Chhatrapati Shivaji Maharaj auditorium where another idol of Chhatrapati Shivaji Maharaj has been placed, the guest garlanded and worshipped the idol here also. From there the guest moved towards the college ground; here the flag hosting was to be performed. Along with him were present the director of ZGMI, Prof Pandurang Patil, Dr. Babasaheb Mohte (Assoate Professor ZGMI), Prof Vikrant Nangre (Head ZMCA) and other faculties of the campus. At the college ground the chef guest garlanded the photo of Bharat Mata and Mahatma Gandhiji. There was a large stage on which all the senior teachers, principal, and vice-principal were sitting on the chairs, After this the chef guest hosted the national flag and all the people present there sang the national anthem; then a speech was delivered by the chief guest. In the end, chief guest along with small children flew balloons in the sky as a symbol of peace and freedom.By this the Independence day came to an end.