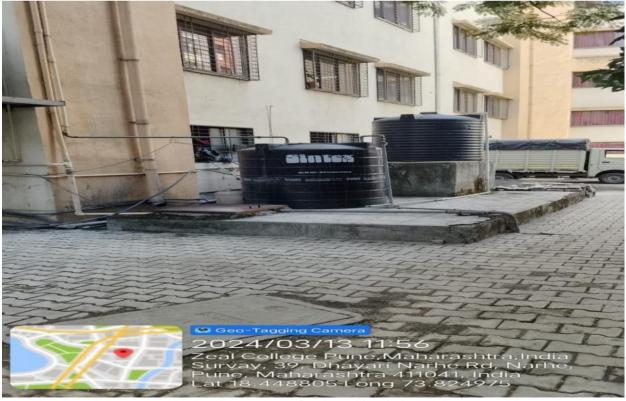

nd drainage system connected to open well and by implementing rainwater harvesting it is observed that there is rise in the water level in the well which exists in the campus. ZIBACAR also takes pride in educating the students regarding rain water harvesting and other activities.

**Photos:** Rain Water Harvesting and Open Well Recharge.



Image-7.1.4 (1a) -Rain Water Harvesting System





### ZEAL EDUCATION SOCIETY'S ZEAL INSTITUTE OF BUSINESS ADMINISTRATION, COMPUTER APPLICATION AND RESEARCH (ZIBACAR) NARHE | PUNE -41 | INDIA Programme – MBA & MCA



### Doc No:- ZEAL/ZB/ADMIN/SOP-20/F-04

Revision: 00

Date:01/09/2023



Image-7.1.4 (1b) -Rain Water Harvesting System



Image-7.1.4 (2a)-Open Well Recharge System @ ZES Campus



Image-7.1.4 (2b)-Open Well Recharge System @ ZES Campus



Image-7.1.4 (3A) - Construction of tanks and bunds @ ZES Campus





### ZEAL EDUCATION SOCIETY'S ZEAL INSTITUTE OF BUSINESS ADMINISTRATION, COMPUTER APPLICATION AND RESEARCH (ZIBACAR) NARHE | PUNE -41 | INDIA Programme – MBA & MCA



## Doc No:- ZEAL/ZB/ADMIN/SOP-20/F-04

Revision: 00

Date:01/09/2023



Image-7.1.4 (4a) -Water recycling and Filtration @ ZES Campus



Image-7.1.4 (4b) - Maintenance of water bodies and distribution system @ ZES Campus







SSAB coordinator

Director