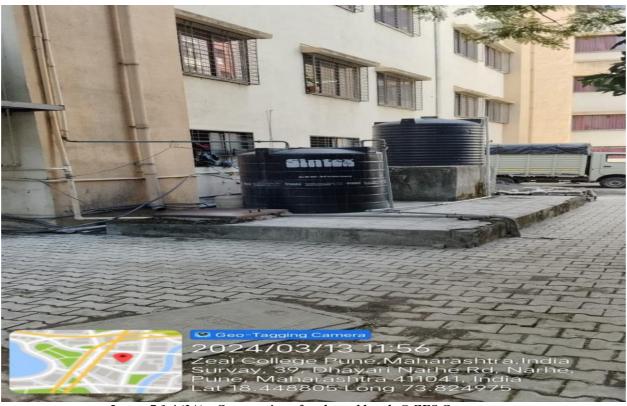

Image-7.1.4 (2b)-Open Well Recharge System @ ZES Campus

Image-7.1.4 (3A) - Construction of tanks and bunds @ ZES Campus