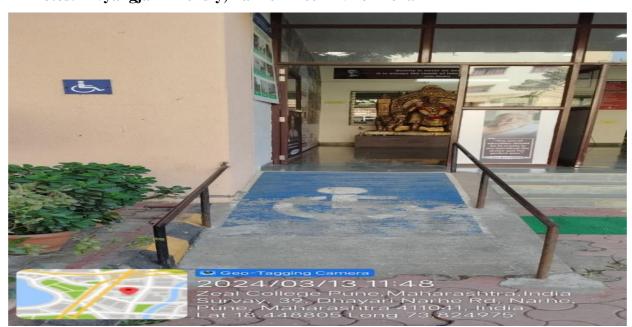

Photos: Divyangjan-Friendly, Barrier Free Environment.

Image-7.1.7.1-Ramp for ease of access at entry point ZIBACAR